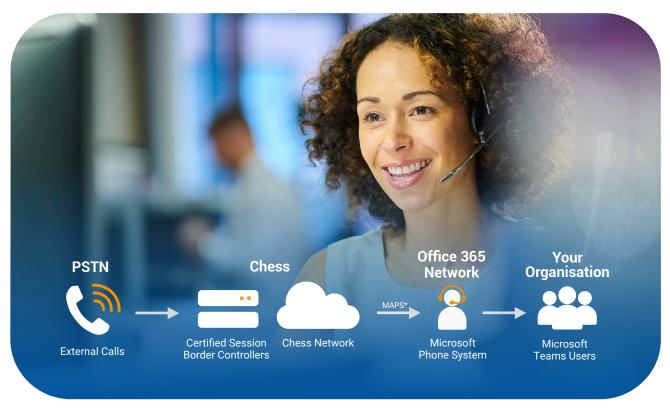

#### Save on infastructure expenditure

Enjoy a complete cloud service with no hardware costs or management. Manage call control in the cloud with additional Teams functionality and reliable business continuity - managing calls in the Chess network so you never miss a call. Benefit from direct peering between Chess and Azure to enhance resilience, performance and provide Quality of Service.